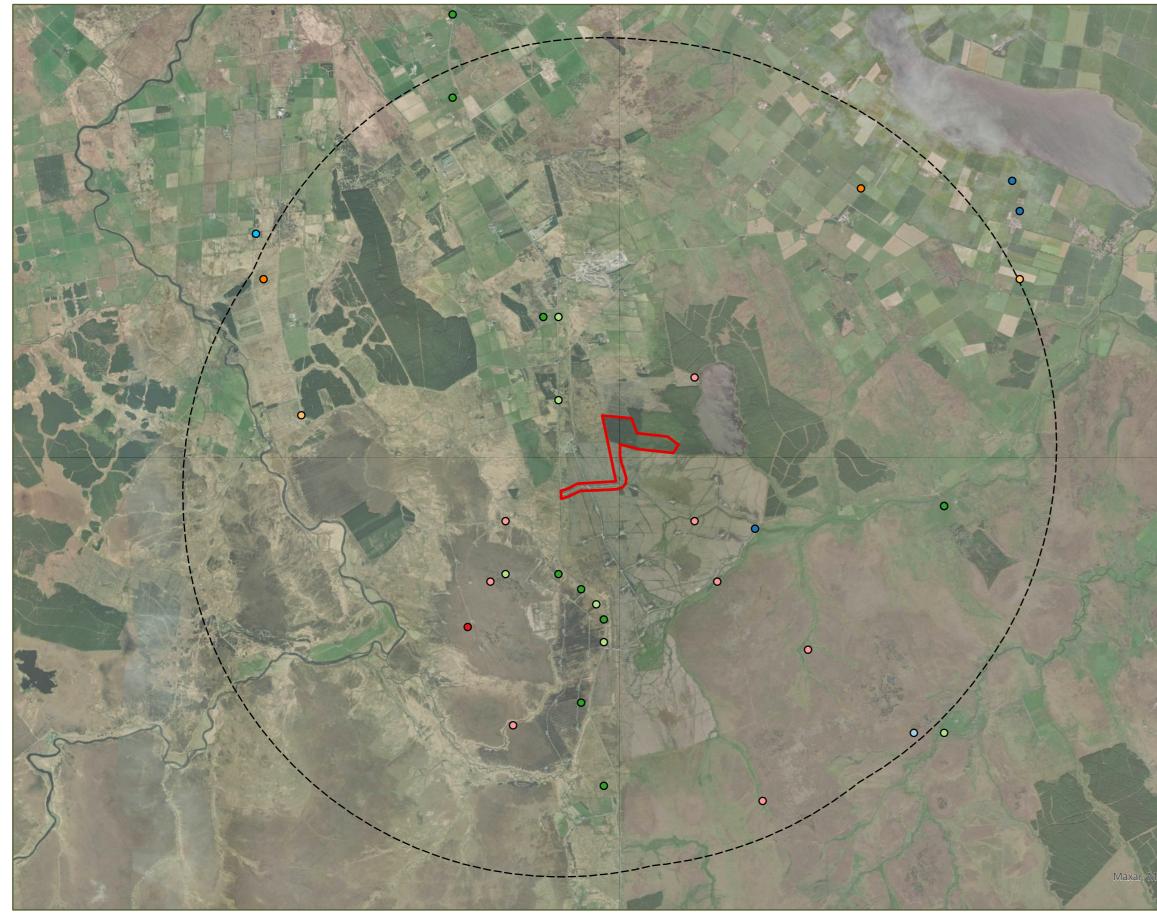

## Figure 7.2: Ecology Protected Species Desk Based Survey

| ~~  | ~ | -  |  |
|-----|---|----|--|
| .eu | e | 10 |  |
|     |   |    |  |

- New Site Boundary
- \_\_\_] 5km Buffer
- Common Lizard
- Common Pipistrelle
- Eurasian Otter
- European Mole
- European Water Vole
- Mountain Hare
- Pine Marten
- West European Hedgehog
- Soprano Pipistrelle

itle Environmental Report Chapter 7: Ecology Protected Species Desk Based Survey

Project:

0669684 - Loch Toftingall BESS

Source:

© Crown copyright 2023. All rights reserved. License number 100048606

Client:

BORALEX

| Drawn by:  | Checked:     |  |  |  |
|------------|--------------|--|--|--|
| HD         | JS           |  |  |  |
| Date:      | Figure:      |  |  |  |
| 23/06/2023 | 7.2          |  |  |  |
| Scale:     | Revision No. |  |  |  |
| 1:50,000   | 1.0          |  |  |  |
| BORALEX    |              |  |  |  |
|            | Ν            |  |  |  |