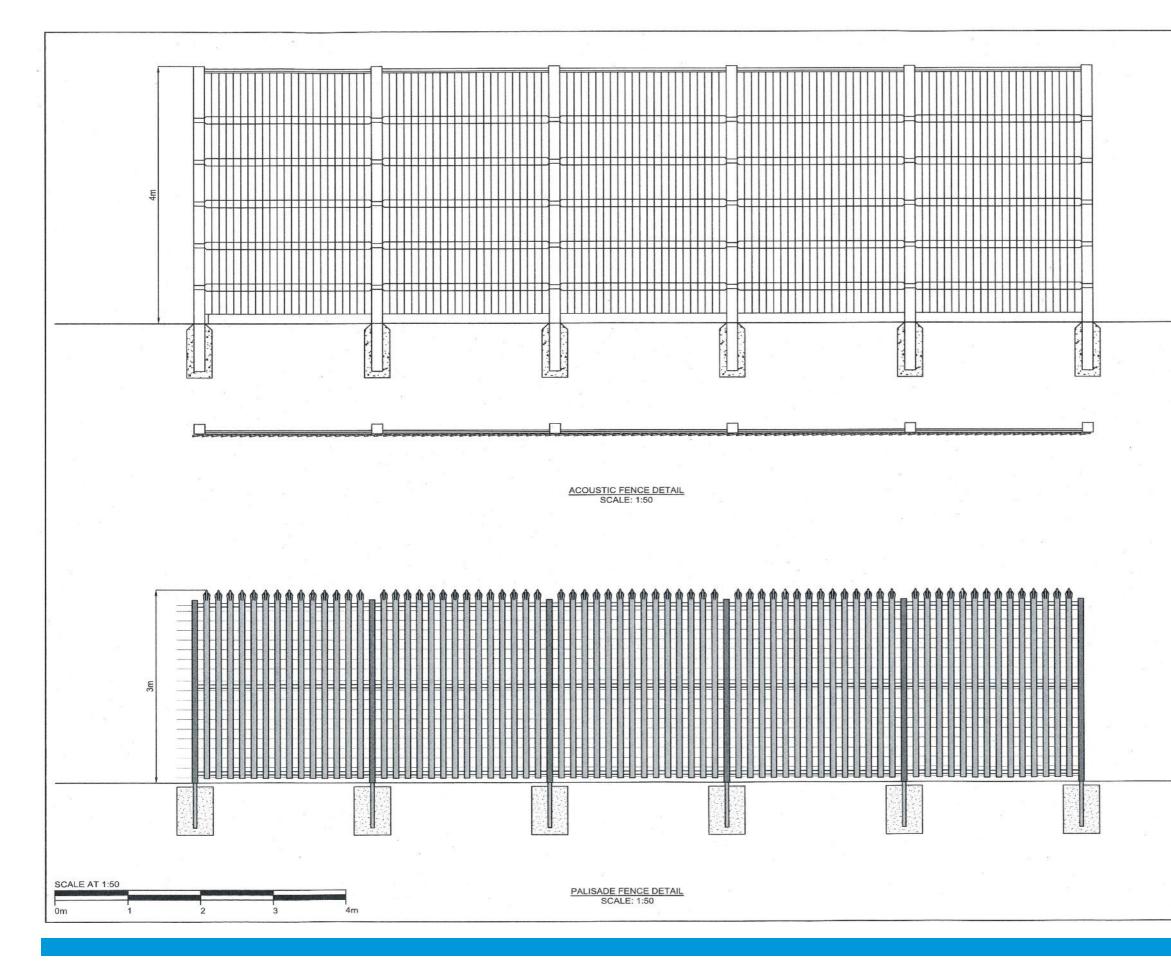

## Figure 4.5: Indicative Fence Details



## Figure 4.5

| NOTES:                                                                                                                     | URACY OF D                                                                                                        |                                                                                   |                       |               |      |                   |             | BILITY FOR                                |
|----------------------------------------------------------------------------------------------------------------------------|-------------------------------------------------------------------------------------------------------------------|-----------------------------------------------------------------------------------|-----