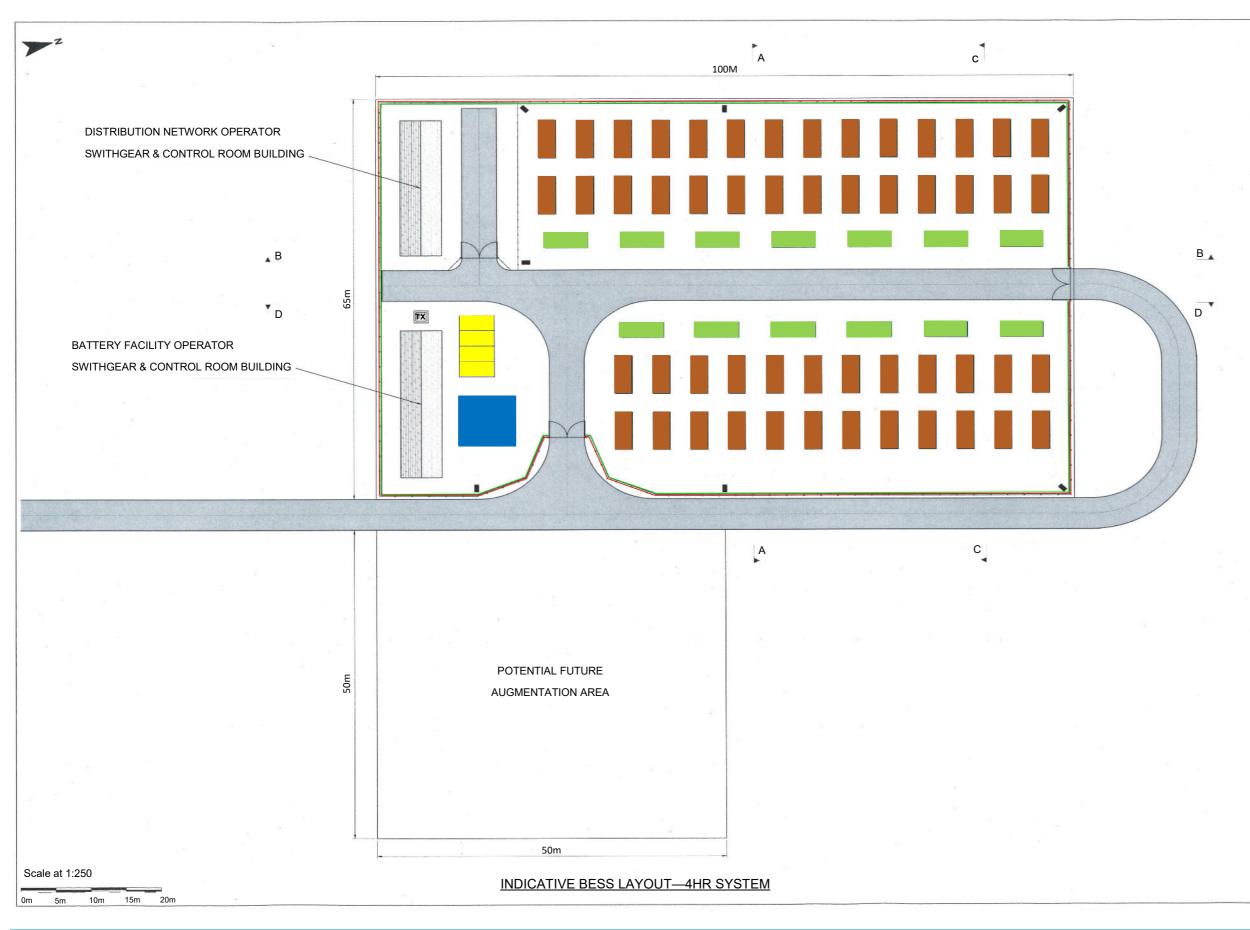

## Notes:

1. All Dimensions are in Metres unless otherwise stated.

2. This is an indicative arrangement only

3. Final dimensions to be determined during detailed design

4. Refer to drawing 17959\_LAY\_1003

## KEY:

|    | Battery Infrastructure           |
|----|----------------------------------|
|    | Inverter Infrastructure          |
| ž. | Standby Watertank                |
|    | Car Park                         |
|    | Proposed Access Track            |
|    | Proposed CCTV                    |
| _  | Proposed 3m High Pallisade Fence |

Proposed 4m High Acoustic Fence

|                                                       |               |                         |        |     | 13  |          |
|-------------------------------------------------------|---------------|-------------------------|--------|-----|-----|----------|
|                                                       |               |                         |        |     |     |          |
| A                                                     | FIRST ISSUE   |                         | IA ALL | MD  | CG  | 14/06/23 |
| REV                                                   | DESCRIPTIO    |                         |        |     | APP | DATE     |
| OCHIL HI<br>SPRINGI<br>STIRLING<br>FK7 7XE<br>SCOTLAI | ERSE BUSINESS | PARI                    |        | itu | Jra |          |
|                                                       | TURALPOWER.C  | OM                      |        | ٣   | -   |          |
| IFS DOC I                                             | NO.: 1322247  | IFS ACTIVITY: 304.30310 |        |     |     |          |
| SCALE:                                                |               | SHEET NO .: 1 OF 1      |        |     |     |          |
| STATUS:                                               | FOR INFO      | RMA                     | TIO    | N   |     |          |
| PROJECT                                               | TOFTINGALL E  | BESS                    |        |     |     |          |
| DRAWING                                               |               | NVE BES                 | SS LA  | YO  | UT  |          |
| DRAWING                                               | NO.: 17959    | LAY                     | _10    | 02  | 2 8 |          |