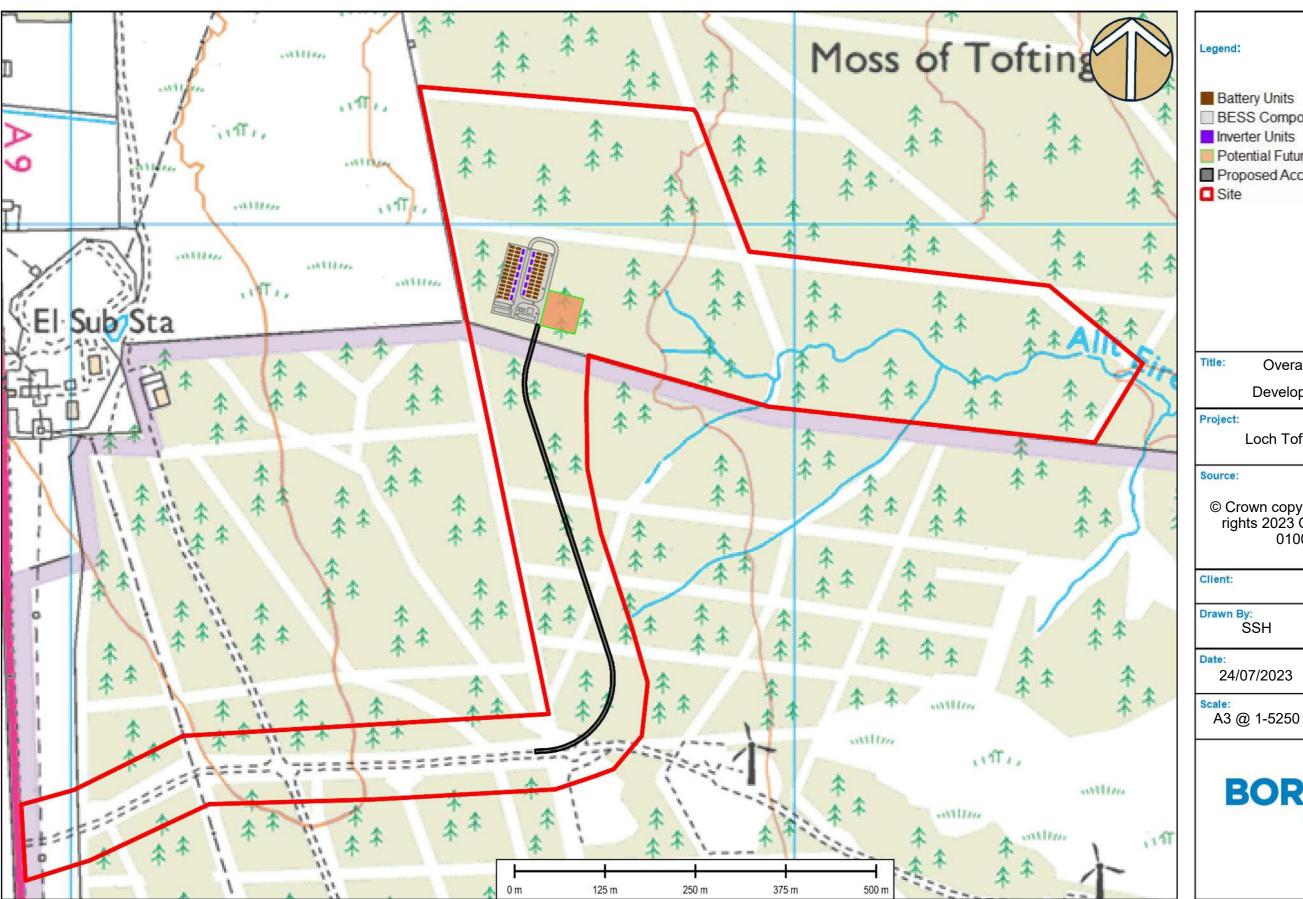

| Legend:                                                                                                              |                       |
|----------------------------------------------------------------------------------------------------------------------|-----------------------|
| ■ Battery Units □ BESS Compound ■ Inverter Units □ Potential Future Augmentation Area □ Proposed Access Track □ Site |                       |
| Title: Overall Proposed                                                                                              |                       |
| Development Layout                                                                                                   |                       |
| Project:  Loch Toftingall BESS                                                                                       |                       |
| © Crown copyright and database rights 2023 Ordnance Survey 0100031673                                                |                       |
| Client:                                                                                                              |                       |
| Drawn By:<br>SSH                                                                                                     | Checked:<br>RFR       |
| Date: 24/07/2023                                                                                                     | Figure:<br>Figure 4.1 |
| Scale:<br>A3 @ 1-5250                                                                                                | Revision No:          |
| BORALEX                                                                                                              |                       |