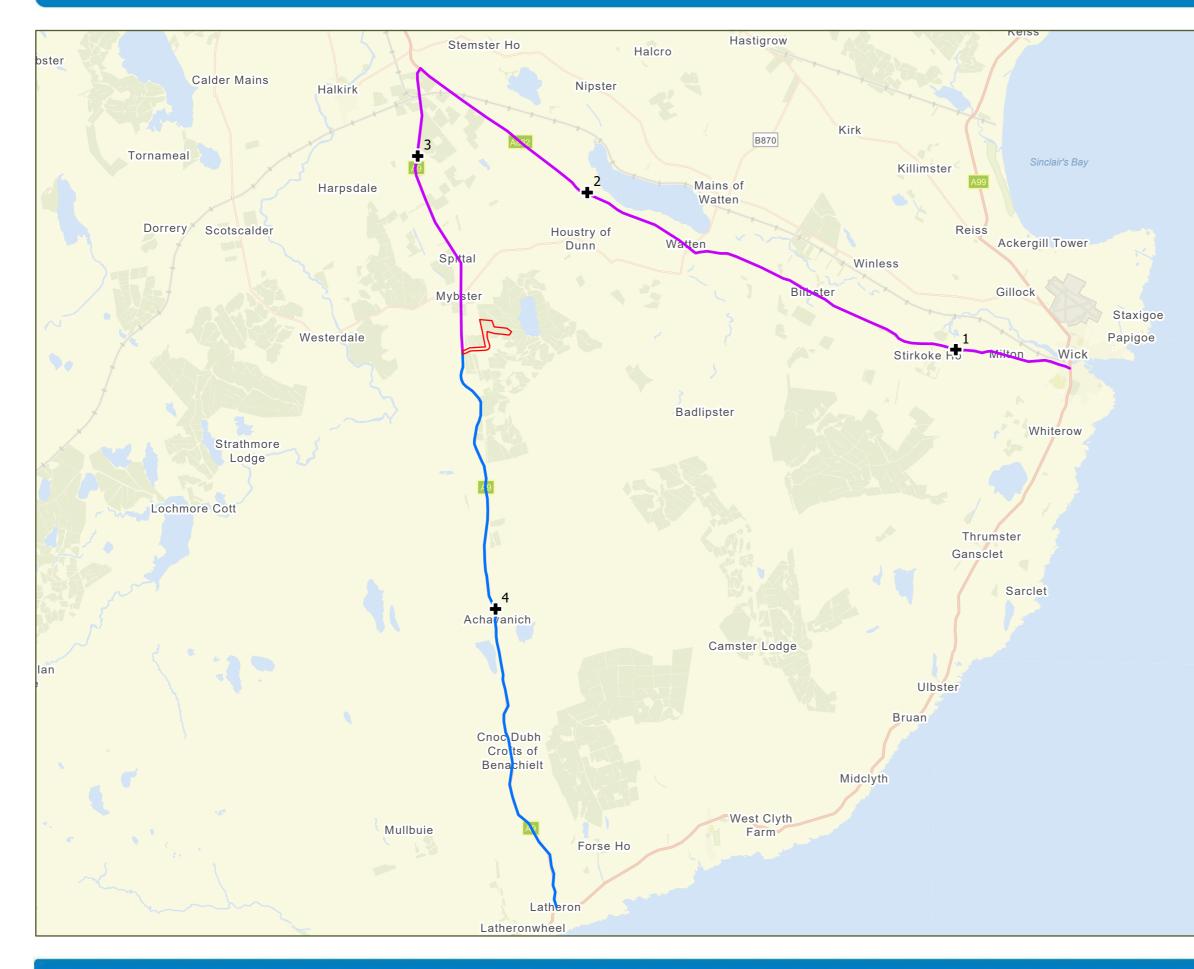

## Figure 13.2: Traffic Count Locations

| <b>BORALEX</b> |                                                                                                                                                                                                                                                                                                                                                                                            |                  |
|----------------|--------------------------------------------------------------------------------------------------------------------------------------------------------------------------------------------------------------------------------------------------------------------------------------------------------------------------------------------------------------------------------------------|------------------|
|                | Legend:<br>Site Boundary<br>Route to Site<br>Route from th<br>Route from th<br>Traffic Count I                                                                                                                                                                                                                                                                                             | ie A882<br>ie A9 |
|                | Title<br>Environmental Report<br>Chapter 13: Traffic and Transport<br>Traffic Count Locations<br>Project:<br>Loch Toftingall BESS<br>Source:<br>Reproduced from Ordnance Survey digital map<br>data © Crown copyright 2023.<br>All rights reserved. License number<br>100048606;Esri UK, Esri, HERE, Garmin,<br>Foursquare, GeoTechnologies, Inc, METI/NASA,<br>USGS<br>Client:<br>BORALEX |                  |
|                |                                                                                                                                                                                                                                                                                                                                                                                            |                  |
|                |                                                                                                                                                                                                                                                                                                                                                                                            |                  |
|                | Drawn by:                                                                                                                                                                                                                                                                                                                                                                                  | Checked:         |
|                | CR                                                                                                                                                                                                                                                                                                                                                                                         | FO               |
|                | Date:<br>10/07/2023                                                                                                                                                                                                                                                                                                                                                                        | Figure:<br>13.2  |
|                | Scale:                                                                                                                                                                                                                                                                                                                                                                                     | Revision No.     |
|                | 1:120,000                                                                                                                                                                                                                                                                                                                                                                                  | -                |
|                | BORALEX   0 1 2 3 4 5   Kilometres Kilometres Kilometres                                                                                                                                                                                                                                                                                                                                   |                  |
|                |                                                                                                                                                                                                                                                                                                                                                                                            |                  |