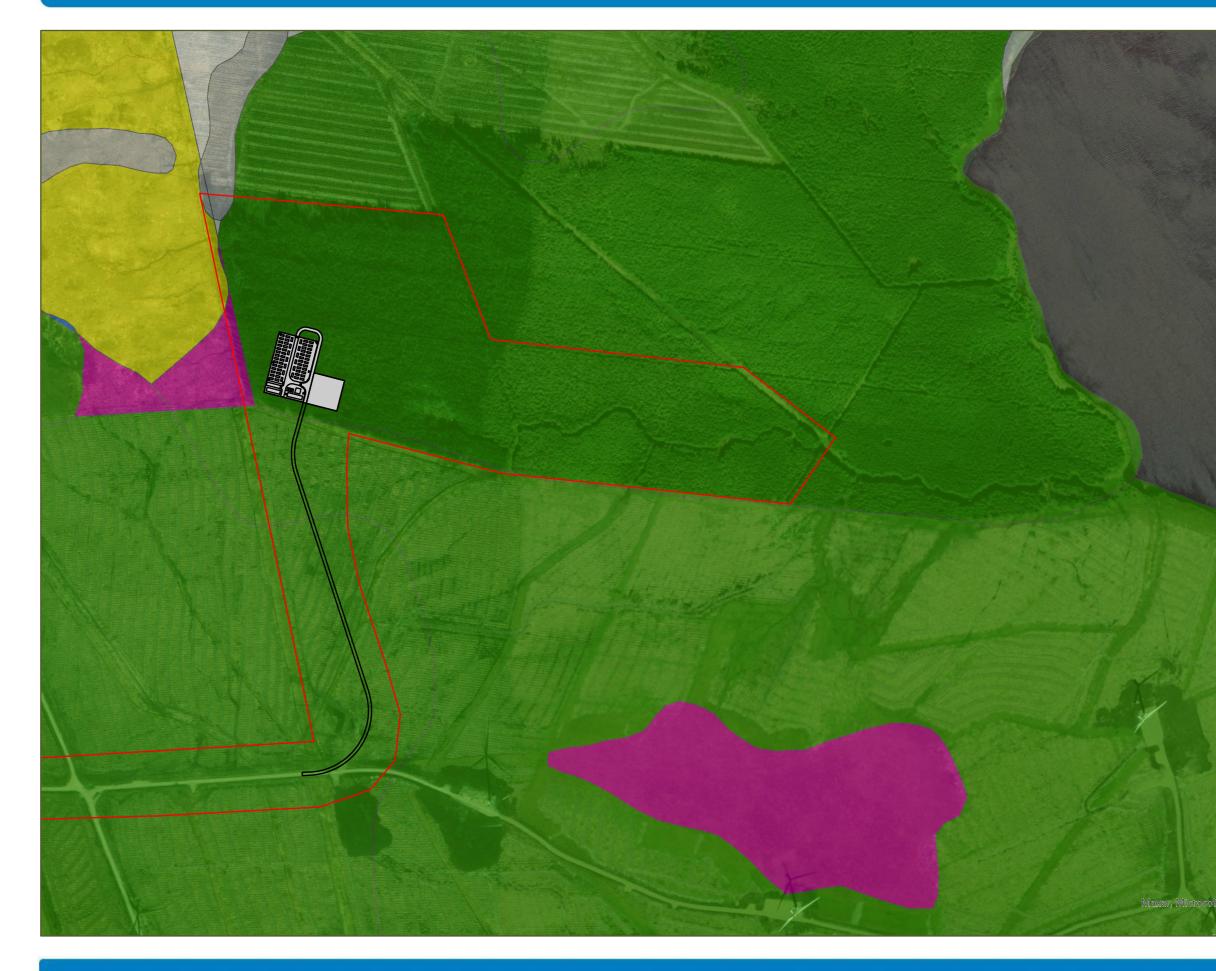

## Figure 10.4: Extract from Carbon and Peatland Map 2016

|   | BOR                                                                                                                                                                 | <b>LEX</b>          |
|---|---------------------------------------------------------------------------------------------------------------------------------------------------------------------|---------------------|
|   | Legend:<br>Site Boundary<br>The Proposed Development<br>Proposed Access Track to Compound<br>Carbon and Peatland Map<br>Non-Soil<br>Not Classified<br>Mineral Soils |                     |
|   | Class 1<br>Class 2<br>Class 3<br>Class 4<br>Class 5                                                                                                                 |                     |
|   | Title Environmental Report<br>Chapter 10: Geology and Peat<br>Extract from Carbon and<br>Peatland Map 2016<br>Project:<br>0669684 - Loch Toftingall BESS            |                     |
|   | Source:<br>Reproduced from Ordnance Survey digital map data<br>© Crown copyright 2023. All rights reserved.<br>License number 100048606                             |                     |
|   | Client:<br>BORALEX                                                                                                                                                  |                     |
|   | Drawn by:<br>CS                                                                                                                                                     | Checked:<br>GH      |
|   | Date:<br>23/06/2023                                                                                                                                                 | Figure:<br>10.4     |
|   | Scale:<br>1:6000                                                                                                                                                    | Revision No.<br>1.0 |
|   |                                                                                                                                                                     |                     |
| 1 | 0 100 200 Meters                                                                                                                                                    |                     |