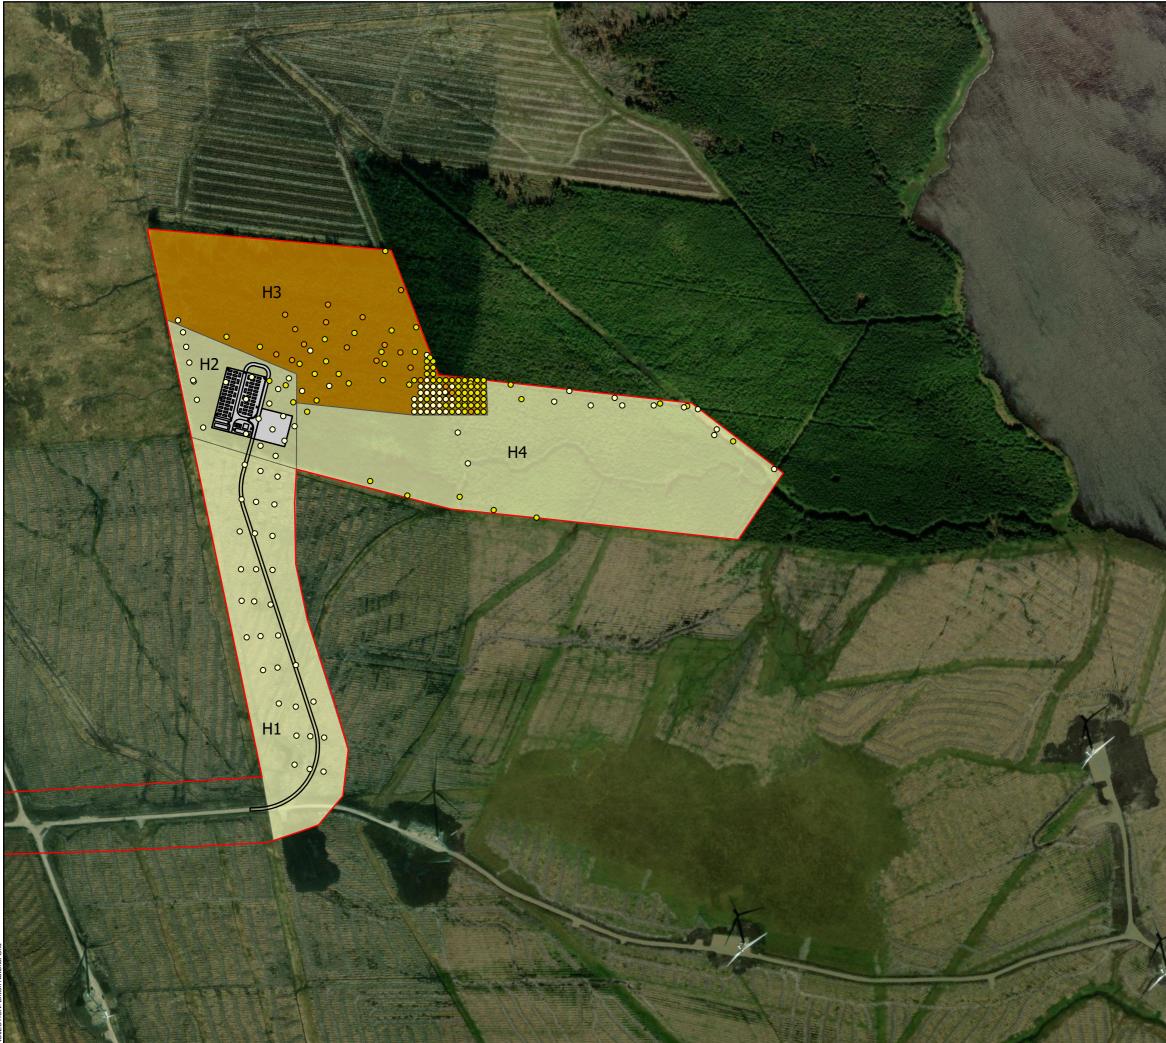

- Site Boundary
- The Proposed Development
  - Proposed Access Track to Compound

## Hazard Rank

- Negligible
- Low
- Medium
- High

Hazard Rank Zone

- Medium
- Low
- Negligible

| 0                                                                                                                                                  | 50 | 100   | 150 | 200          | 250 | N<br>▲   |  |
|----------------------------------------------------------------------------------------------------------------------------------------------------|----|-------|-----|--------------|-----|----------|--|
|                                                                                                                                                    |    | Metre | s   |              |     | $\wedge$ |  |
| SCALE: 1:6,000                                                                                                                                     |    |       |     | VERSION: A01 |     |          |  |
| SIZE: A3                                                                                                                                           |    |       |     | DRAWN: CS    |     |          |  |
| PROJECT: 0669684                                                                                                                                   |    |       |     | CHECKED: GH  |     |          |  |
| DATE: 10/07/2023                                                                                                                                   |    |       |     | APPROVED:    |     |          |  |
| Loch Toftingall BESS - Environmental Report<br>Fechnical Appendix A10.1: Peat Slide<br>Risk Assessment<br>Figure 10.1.9: Hazard Rank Zonation Plan |    |       |     |              |     |          |  |
| ERM                                                                                                                                                |    |       | E   | <b>80</b> 1  | RAI | LEX      |  |