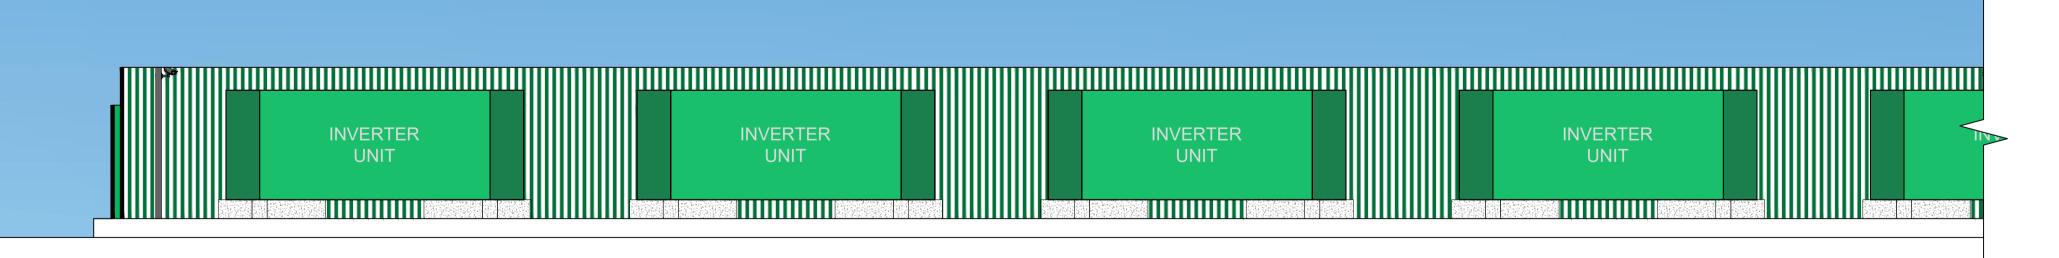

## SUBSTATION AND BATTERY STORAGE ELEVATIONS D-D SCALE 1:100

SUBSTATION AND BATTERY STORAGE ELEVATIONS D-D

SCALE 1:100

MH MB CG 15/06/23
BY CH APP DATE FIRST ISSUE REV DESCRIPTION CLIENT: BORALEX NATURAL POWER CONSULTANTS LTD. OCHIL HOUSE SPRINGKERSE BUSINESS PARI STIRLING FK7 7XE natural SCOTLAND,UK power TEL: +44 (0) 1786 542 300 WWW.NATÚRALPOWER.COM IFS DOC NO.: 1322248 IFS ACTIVITY: 304.30310 SCALE: 1:100 @ A1 SHEET NO.: 1 OF 1 STATUS: FOR INFORMATION PROJECT: TOFTINGALL BESS DRAWING TITLE: SUBSTATION COMPOUND AND BATTERY STORAGE ELEVATIONS