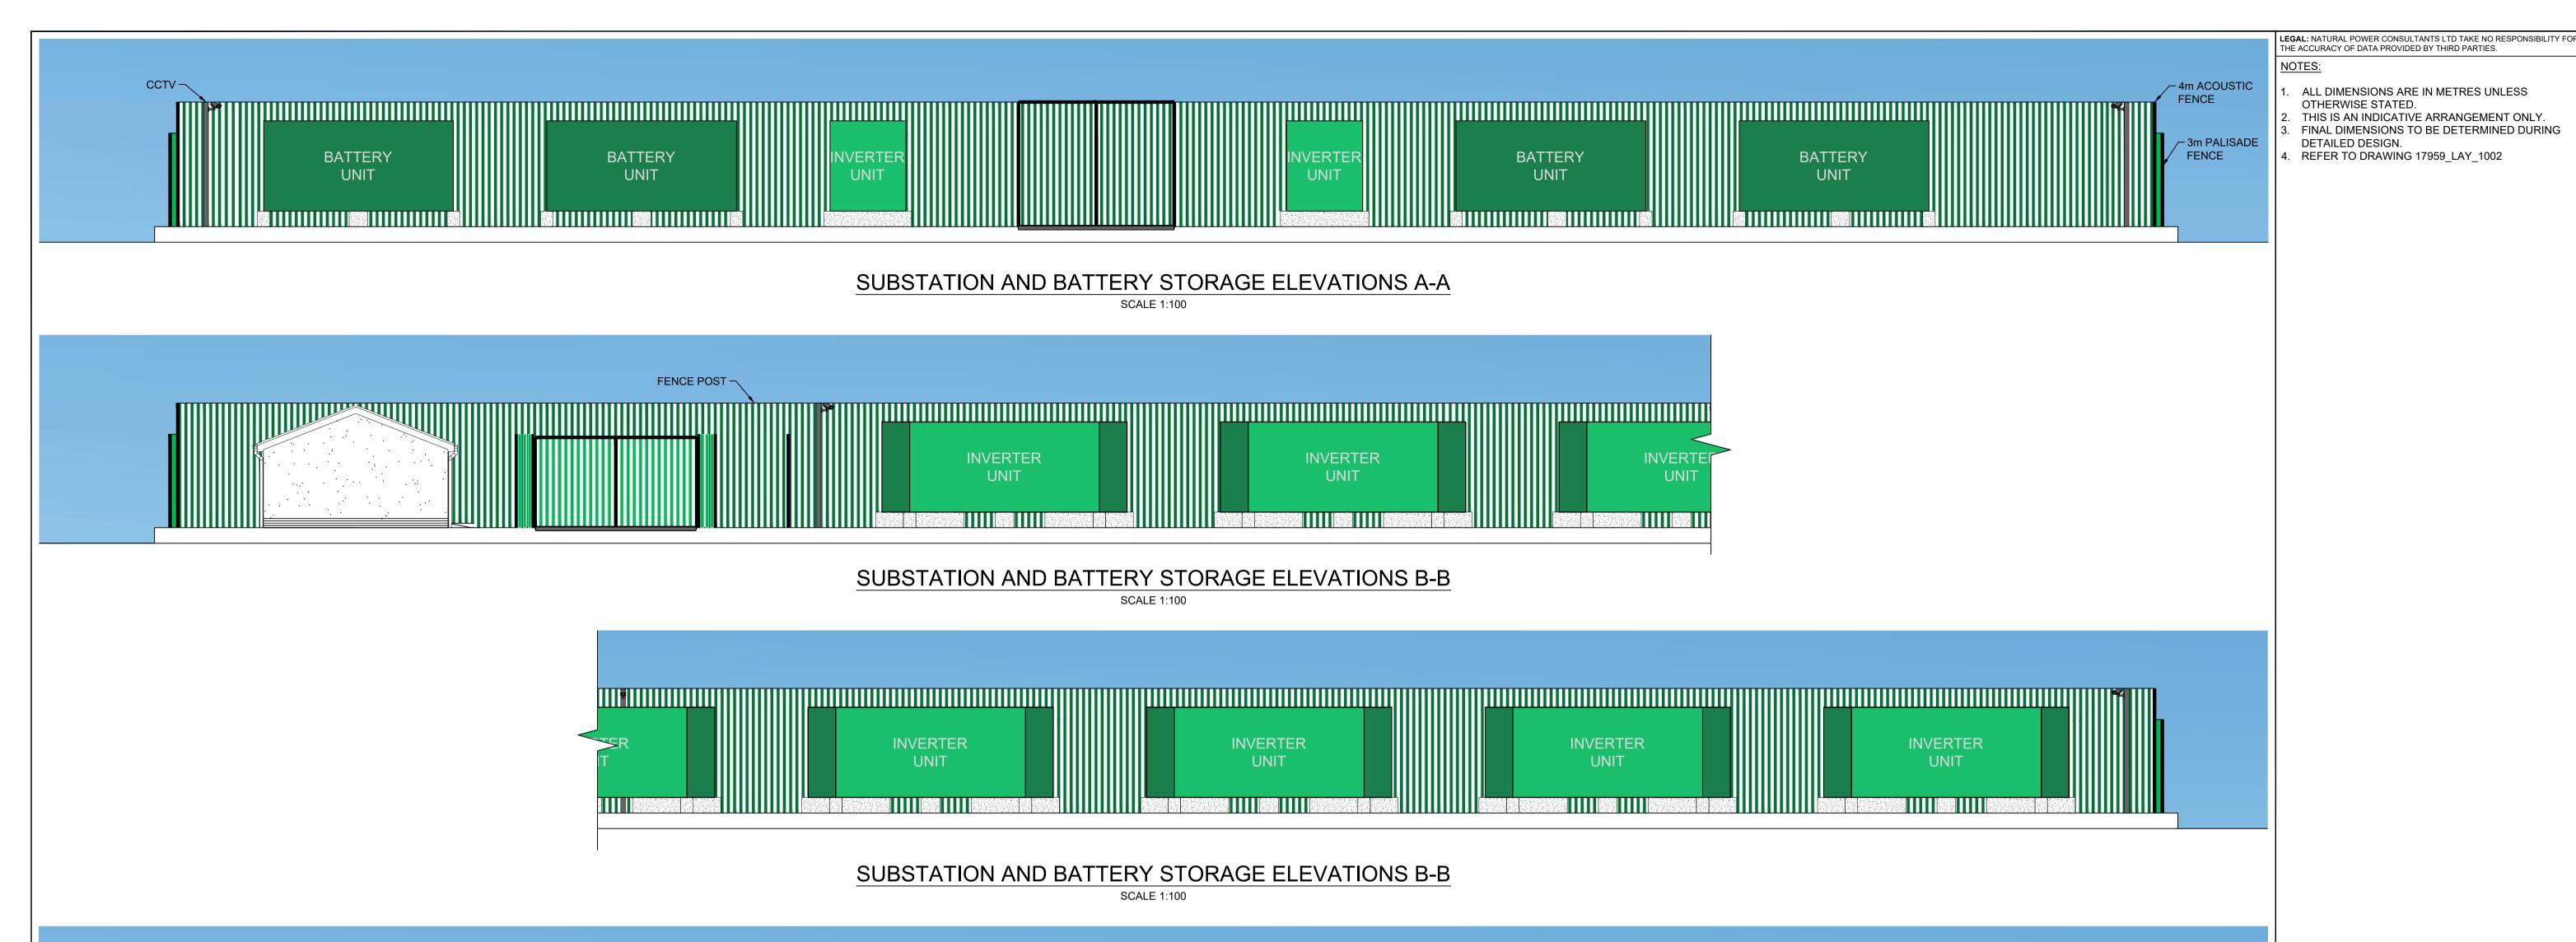

## SUBSTATION AND BATTERY STORAGE ELEVATIONS C-C SCALE 1:100

## SUBSTATION AND BATTERY STORAGE ELEVATIONS D-D SCALE 1:100

SUBSTATION AND BATTERY STORAGE ELEVATIONS D-D

SCALE 1:100

MH MB CG 15/06/23
BY CH APP DATE FIRST ISSUE REV DESCRIPTION CLIENT: BORALEX NATURAL POWER CONSULTANTS LTD. OCHIL HOUSE SPRINGKERSE BUSINESS PARI STIRLING FK7 7XE natural SCOTLAND,UK power TEL: +44 (0) 1786 542 300 WWW.NATÚRALPOWER.COM IFS DOC NO.: 1322248 IFS ACTIVITY: 304.30310 SCALE: 1:100 @ A1 SHEET NO.: 1 OF 1 STATUS: FOR INFORMATION PROJECT: TOFTINGALL BESS DRAWING TITLE: SUBSTATION COMPOUND AND BATTERY STORAGE ELEVATIONS