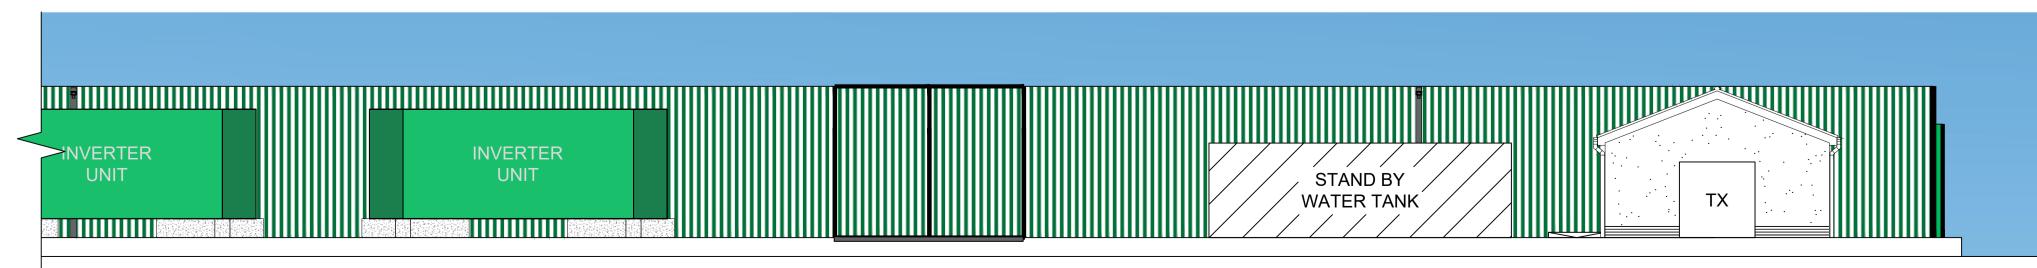

## SUBSTATION AND BATTERY STORAGE ELEVATIONS C-C SCALE 1:100



## SUBSTATION AND BATTERY STORAGE ELEVATIONS D-D SCALE 1:100



SUBSTATION AND BATTERY STORAGE ELEVATIONS D-D

SCALE 1:100

MH MB CG 15/06/23
BY CH APP DATE FIRST ISSUE REV DESCRIPTION CLIENT: BORALEX NATURAL POWER CONSULTANTS LTD. OCHIL HOUSE SPRINGKERSE BUSINESS PARI STIRLING FK7 7XE natural SCOTLAND,UK power TEL: +44 (0) 1786 542 300 WWW.NATÚRALPOWER.COM IFS DOC NO.: 1322248 IFS ACTIVITY: 304.30310 SCALE: 1:100 @ A1 SHEET NO.: 1 OF 1 STATUS: FOR INFORMATION PROJECT: TOFTINGALL BESS DRAWING TITLE: SUBSTATION COMPOUND AND BATTERY STORAGE ELEVATIONS

17959\_LAY\_1003

REVISION

C

DRAWING NO.:

SECTIONS UPDATED

DRAWING SCALE UPDATED MH MB JS 26/09/23