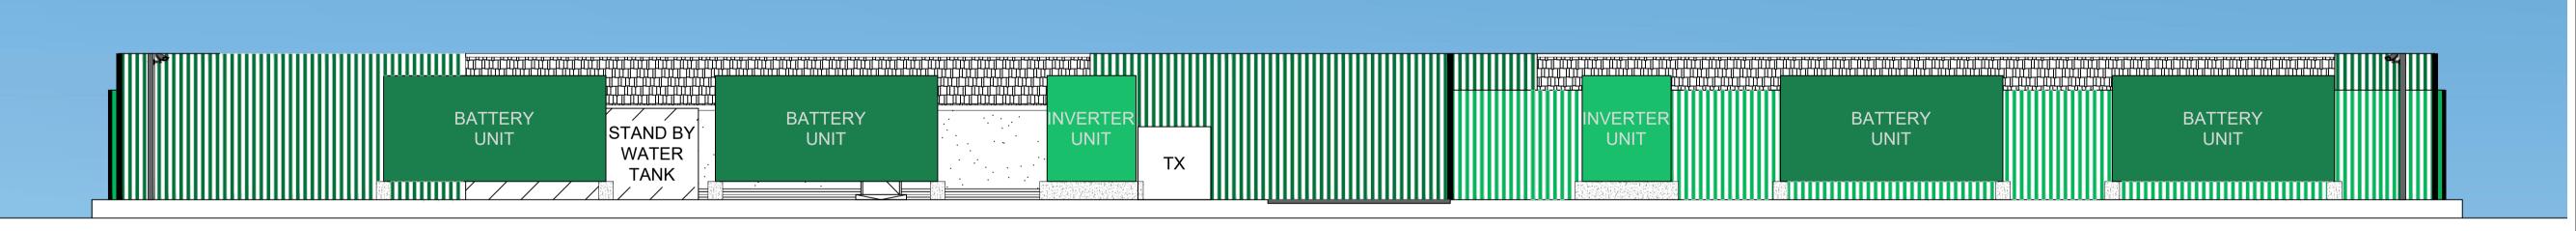

## SUBSTATION AND BATTERY STORAGE ELEVATIONS C-C SCALE 1:100



## SUBSTATION AND BATTERY STORAGE ELEVATIONS D-D SCALE 1:100



SUBSTATION AND BATTERY STORAGE ELEVATIONS D-D

SCALE 1:100

MH MB CG 15/06/23
BY CH APP DATE FIRST ISSUE REV DESCRIPTION CLIENT: BORALEX NATURAL POWER CONSULTANTS LTD. OCHIL HOUSE SPRINGKERSE BUSINESS PARI STIRLING FK7 7XE natural SCOTLAND,UK power TEL: +44 (0) 1786 542 300 WWW.NATÚRALPOWER.COM IFS DOC NO.: 1322248 IFS ACTIVITY: 304.30310 SCALE: 1:100 @ A1 SHEET NO.: 1 OF 1 STATUS: FOR INFORMATION PROJECT: TOFTINGALL BESS DRAWING TITLE: SUBSTATION COMPOUND AND BATTERY STORAGE ELEVATIONS

17959\_LAY\_1003

REVISION

C

DRAWING NO.:

SECTIONS UPDATED

DRAWING SCALE UPDATED MH MB JS 26/09/23