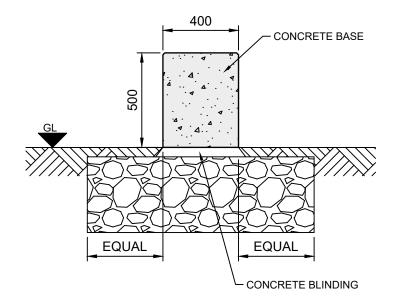

# **INDICATIVE BATTERY FOUNDATION PLAN**



# **SECTION A-A THROUGH BATTERY FOUNDATION**



## **SECTION B-B THROUGH BATTERY FOUNDATION**

SCALE 1:20

LEGAL: NATURAL POWER CONSULTANTS LTD TAKE NO RESPONSIBILITY FOR THE ACCURACY OF DATA PROVIDED BY THIRD PARTIES.

- 1. ALL DIMENSIONS ARE IN METRES UNLESS OTHERWISE STATED.
- THIS IS AN INDICATIVE ARRANGEMENT ONLY.
  FINAL DIMENSIONS TO BE DETERMINED DURING
- DETAILED DESIGN.

MH MB CG 14/06/23 FIRST ISSUE REV DESCRIPTION BY CH APP DATE

## CLIENT:

## TOFTINGALL WIND LTD

NATURAL POWER CONSULTANTS LTD. OCHIL HOUSE SPRINGKERSE BUSINESS PARK STIRLING

FK7 7XE SCOTLAND,UK TEL: +44 (0) 1786 542 300 WWW.NATURALPOWER.COM

IFS DOC NO.: 1322253 IFS ACTIVITY: 304.30310 SCALE: VARIOUS @ A3 SHEET NO.: 1 OF 1

natural

power

STATUS:

## FOR INFORMATION

PROJECT: LOCH TOFTINGALL BESS

DRAWING T