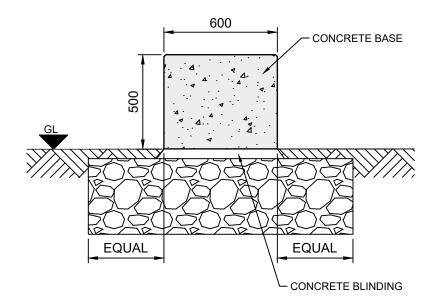

## **SECTION B-B THROUGH BATTERY FOUNDATION**

SCALE 1:20

LEGAL: NATURAL POWER CONSULTANTS LTD TAKE NO RESPONSIBILITY FOR THE ACCURACY OF DATA PROVIDED BY THIRD PARTIES.

- 1. ALL DIMENSIONS ARE IN METRES UNLESS OTHERWISE STATED.
- THIS IS AN INDICATIVE ARRANGEMENT ONLY.
  FINAL DIMENSIONS TO BE DETERMINED DURING
- DETAILED DESIGN.